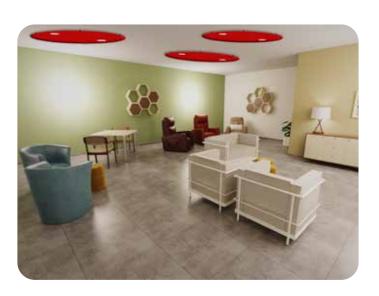

#### THERMOFORMED PANELS

These are pannels using variable density polyester fibre materials.

THERMOFORMED ROUND
PANEL D. 1200 POLYESTER
FIBRE + CS TREVIRA FABRIC
30 MM THICK
WITH TWO LED SPOTLIGHTS

SQUARE THERMOFORMED PANEL 120X120 POLYESTER FIBRE + CS TREVIRA FABRIC 30 MM THICK WITH TWO LED SPOTLIGHTS

SQUARE THERMOFORMED
PANEL 120X120 POLYESTER
FIBRE + CS TREVIRA FABRIC
30 MM THICK
WITH TWO LED STRIPS

# This procedure achieves selective absorption at various frequencies, making the acoustics optimised within the room.

The surface is covered with Trevira CS fabric applied to the inner padding by thermoforming, resulting in a very impact and tear-resistant surface.