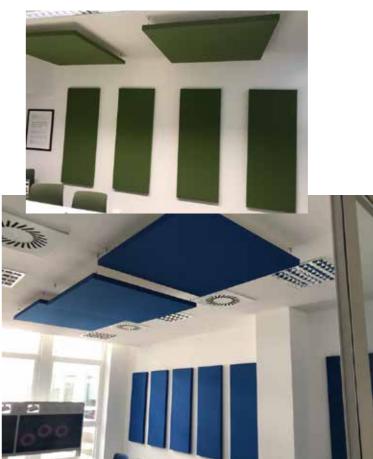

## THEÓS

#### **The Perfect Acoustic System**

Harmony, warmth, perfect acoustics, this is Sound Wood Ceilings & Wall Panels, in a wide range of colours and finishing elements.

MELAMINIUM
WOODENWOOD PANEL B;
S2;do / WOODEN PAINTED
TH. 14 MM. HOLE D.0,5 MM.
PITCH 6X6 MM.
BLACK SOUND-ABSORBING
FABRIC IN THE BACK

FABRIC IN THE BACK

MELAMINIUM
WOODENWOOD PANEL B;
S2;do / WOODEN PAINTED
TH. 14 MM. REAR HOLES
PITCH 32 X 32 MILLING
PITCH 32-3.
BLACK SOUND-ABSORBING
FABRIC IN THE BACK

Sound Wood
is the concrete answer
to the needs
of top designers
facing the problem
of acoustic correction