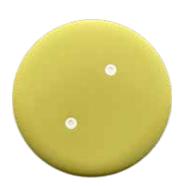

#### THERMOFORMED PANELS

These are pannels using variable density polyester fibre materials.

THERMOFORMED ROUND
PANEL D. 1200 POLYESTER
FIBRE + CS TREVIRA FABRIC
30 MM THICK
WITH TWO LED SPOTLIGHTS

SQUARE THERMOFORMED PANEL 120X120 POLYESTER FIBRE + CS TREVIRA FABRIC 30 MM THICK WITH TWO LED SPOTLIGHTS