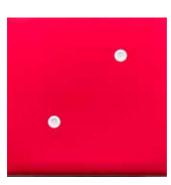

#### THERMOFORMED PANELS

These are pannels using variable density polyester fibre materials.

THERMOFORMED ROUND
PANEL D. 1200 POLYESTER
FIBRE + CS TREVIRA FABRIC
30 MM THICK
WITH TWO LED SPOTLIGHTS

SQUARE THERMOFORMED PANEL 120X120 POLYESTER FIBRE + CS TREVIRA FABRIC 30 MM THICK WITH TWO LED SPOTLIGHTS

SQUARE THERMOFORMED
PANEL 120X120 POLYESTER
FIBRE + CS TREVIRA FABRIC
30 MM THICK
WITH TWO LED STRIPS