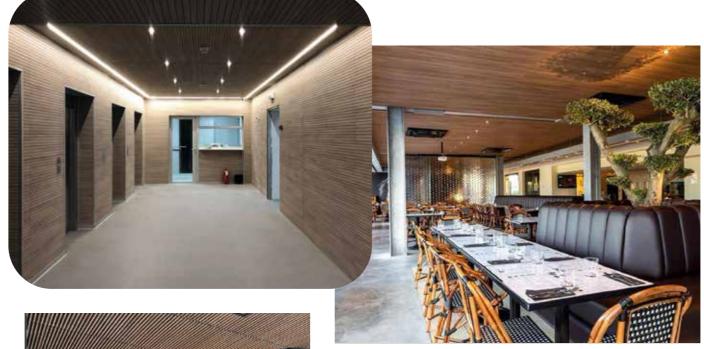

#### **SOUND WOOD**

#### **The Perfect Acoustic System**

Harmony, warmth, perfect acoustics, this is Sound Wood Ceilings & Wall Panels, in a wide range of colours and finishing elements.

MELAMINIUM
WOODENWOOD PANEL B;
S2;do / WOODEN PAINTED
TH. 14 MM. HOLE D.0,5 MM.
PITCH 6X6 MM.
BLACK SOUND-ABSORBING
FABRIC IN THE BACK

FABRIC IN THE BACK

MELAMINIUM
WOODENWOOD PANEL B;
S2;do / WOODEN PAINTED
TH. 14 MM. REAR HOLES
PITCH 32 X 32 MILLING
PITCH 32-3.
BLACK SOUND-ABSORBING
FABRIC IN THE BACK

Sound Wood
is the concrete answer
to the needs
of top designers
facing the problem
of acoustic correction