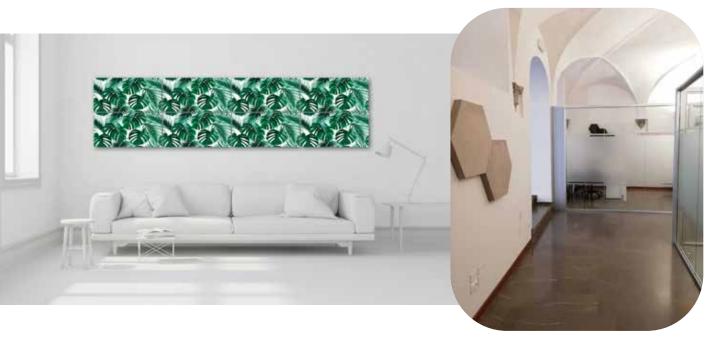

## **PUZZLE PANEL**

Thermoformed and printed polyester fibre panel on 100% polyester class 1/M Trevira CS fabric, 40 mm thick, to be wall mounted with modular system.

Maximum panel size 2000x1200 mm with joints at customer's choice.