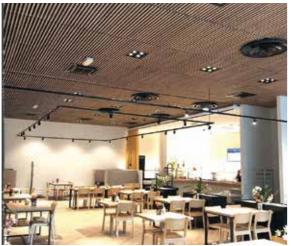

#### **SOUND WOOD**

#### **The Perfect Acoustic System**

Harmony, warmth, perfect acoustics, this is Sound Wood Ceilings & Wall Panels, in a wide range of colours and finishing elements.

MELAMINIUM
WOODENWOOD PANEL B;
S2;do / WOODEN PAINTED
TH. 14 MM. HOLE D.0,5 MM.
PITCH 6X6 MM.
BLACK SOUND-ABSORBING
FABRIC IN THE BACK

FABRIC IN THE BACK

MELAMINIUM
WOODENWOOD PANEL B;
S2;do / WOODEN PAINTED
TH. 14 MM. REAR HOLES
PITCH 32 X 32 MILLING
PITCH 32-3.
BLACK SOUND-ABSORBING
FABRIC IN THE BACK

Sound Wood
is the concrete answer
to the needs
of top designers
facing the problem
of acoustic correction