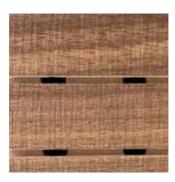

MELAMINIUM
WOODENWOOD PANEL B;
S2;do / TH. 14 MM. HOLE
D.0,5 MM. PITCH 2X2 MM.
BLACK SOUND-ABSORBING
FABRIC IN THE BACK

MELAMINIUM
WOODENWOOD PANEL B;
\$2;do / WOODEN PAINTED
TH. 14 MM. REAR HOLES
PITCH 16 X 32 MILLING
PITCH 32-3.
BLACK SOUND-ABSORBING

FABRIC IN THE BACK

MELAMINIUM
WOODENWOOD PANEL B;
S2;do / WOODEN PAINTED
TH. 14 MM. REAR HOLES
PITCH 32 X 32 MILLING
PITCH 32-3.
BLACK SOUND-ABSORBING
FABRIC IN THE BACK

Sound Wood
is the concrete answer
to the needs
of top designers
facing the problem
of acoustic correction