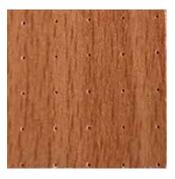

#### **SOUND WOOD**

#### **The Perfect Acoustic System**

Harmony, warmth, perfect acoustics, this is Sound Wood Ceilings & Wall Panels, in a wide range of colours and finishing elements.

MELAMINIUM
WOODENWOOD PANEL B;
S2;do / WOODEN PAINTED
TH. 14 MM. HOLE D.0,5 MM.
PITCH 6X6 MM.
BLACK SOUND-ABSORBING
FABRIC IN THE BACK