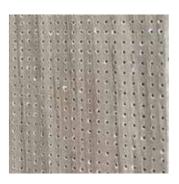

## **PUZZLE PANEL**

Thermoformed and printed polyester fibre panel on 100% polyester class 1/M Trevira CS fabric, 40 mm thick, to be wall mounted with modular system.

Maximum panel size 2000x1200 mm with joints at customer's choice.