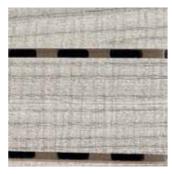

MELAMINIUM
WOODENWOOD PANEL B;
S2;do / TH. 14 MM. HOLE
D.0,5 MM. PITCH 2X2 MM.
BLACK SOUND-ABSORBING
FABRIC IN THE BACK

MELAMINIUM
WOODENWOOD PANEL B;
\$2;do / WOODEN PAINTED
TH. 14 MM. REAR HOLES
PITCH 16 X 32 MILLING
PITCH 32-3.
BLACK SOUND-ABSORBING

FABRIC IN THE BACK

MELAMINIUM
WOODENWOOD PANEL B;
S2;do / WOODEN PAINTED
TH. 14 MM. REAR HOLES
PITCH 32 X 32 MILLING
PITCH 32-3.
BLACK SOUND-ABSORBING
FABRIC IN THE BACK

Sound Wood
is the concrete answer
to the needs
of top designers
facing the problem
of acoustic correction