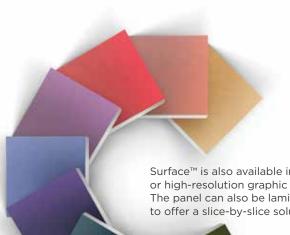

## THEÓS

The sound-absorbing panel SURFACE™, is an acoustic cladding inspired by large-format building cladding slabs.

MC11  $Materica CEMENT^{\scriptscriptstyle{\intercalM}}$ Th. 40 mm

MC12  $\mathsf{MatericaCEMENT}^{\scriptscriptstyle\mathsf{TM}}$ Th. 40 mm

MC13  $Materica CEMENT^{\scriptscriptstyle{\intercalM}}$ Th. 40 mm

MC14  $Materica CEMENT^{\scriptscriptstyle{\intercalM}}$ Th. 40 mm

Panels that give a textured feel instead of the usual fabric finish, available in the special cement-effect MatericaCEMENT™ finish that's the result of in-depth research into polyester fibre and its possibilities to be combined with other elements that do not alter its sound absorption capabilities.

Surface™ is also available in paint finishes with NCS or high-resolution graphic printing. The panel can also be laminated with fabrics, to offer a slice-by-slice solution for any requirement.